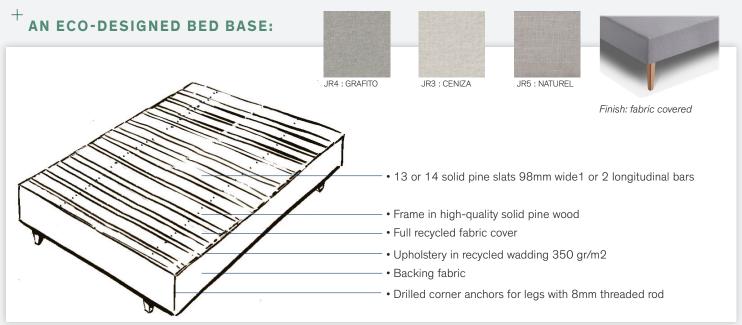

| Eco-friendly finish                                                             | The cover fabrics are made from a range of ecological thread Ecolife®. Kind to the skin and the environment, with Oeko-Tex and Global Recycled Standard certification, this fiber is untreated. |
|---------------------------------------------------------------------------------|-------------------------------------------------------------------------------------------------------------------------------------------------------------------------------------------------|
| Reinforcement of the mattress comfort                                           | Fixed wooden slats strengthen the mattress support. The frame is solid wood, a natural high-quality material. Corners are rounded for a finish in total harmony with the mattress.              |
| Comfortable and breathable bedding that promotes the local and circular economy | Quilted comfort thanks to the recycled wadding filling.                                                                                                                                         |